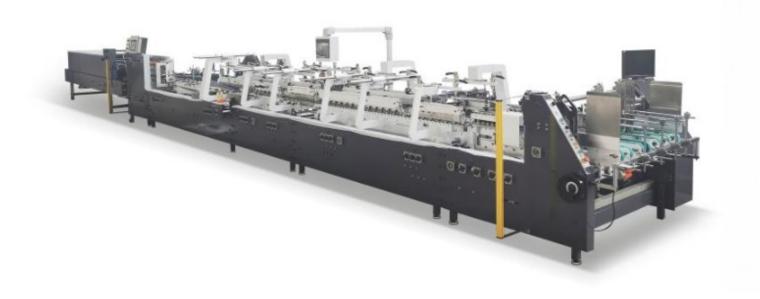

# **GS-SERIES** AUTOMATIC HIGH-SPEED FOLDING GLUING MACHINE

GS series automatic folder gluer is suitable for straight-line, crash-lock bottom, double wall, 4 & 6corner boxes. It can run from small to large boxes with accuracy in fast job change to meet to the demand of wide range of packaging companies, commercial printers and finishers. Driven by ribbed V belt, which is more steady and accurate. Feeding part with servo motor control, which improves machine adjusting speed. We offer our best solution for complicated boxes by creative ideas to make the operation and adjustment easier.