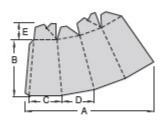

# SAMPLES

| 6 | COR | NERS | BOX |  |
|---|-----|------|-----|--|
|---|-----|------|-----|--|

| MODEL   | 650     | 800     | 1100     |
|---------|---------|---------|----------|
| A (min) | 250-650 | 250-800 | 250-1100 |
| B (min) | 120-800 | 120-800 | 120-800  |
| C (min) | 20-200  | 20-200  | 20-200   |
| D (min) | 90      | 90      | 90       |
| E (min) | 80      | 80      | 80       |

### 4 CORNERS BOX

| MODEL   | 650     | 800     | 1100     |
|---------|---------|---------|----------|
| A (min) | 160-500 | 160-800 | 160-1100 |
| B (min) | 120-800 | 120-800 | 120-800  |
| C (min) | 20-200  | 20-200  | 20-200   |
| D (min) | 90      | 90      | 90       |
| E (min) | 80      | 80      | 80       |

### STRAIGHT LINE BOX

| MODEL   | 650    | 800    | 1100    |
|---------|--------|--------|---------|
| A(min)  | 75-650 | 75-800 | 75-1100 |
| B (min) | 60-800 | 60-800 | 60-800  |
| C (min) | 35     | 35     | 35      |

### CRASH LOCK BOTTOM BOX

| MODEL   | 650     | 800     | 1100     |
|---------|---------|---------|----------|
| A(min)  | 160-650 | 160-800 | 160-1100 |
| B (min) | 90-900  | 90-900  | 90-900   |
| C (min) | 40      | 40      | 40       |
| D (min) | 35      | 35      | 35       |
| E(min)  | 20      | 20      | 20       |

### DOUBLE WALL BOX

| MODEL   | 650 | 800 | 1100 |  |
|---------|-----|-----|------|--|
| A(min)  | 500 | 800 | 1100 |  |
| B (min) | 100 | 150 | 250  |  |
| C (min) | 400 | 800 | 800  |  |
| D (min) | 60  | 60  | 60   |  |
| E(min)  | 150 | 150 | 150  |  |