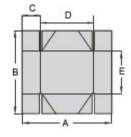

### STRAIGHT LINE BOX

| MODEL   | 650    | 800    | 1100    |
|---------|--------|--------|---------|
| A(min)  | 75-650 | 75-800 | 75-1100 |
| B (min) | 60-800 | 60-800 | 60-800  |
| C (min) | 35     | 35     | 35      |

### CRASH LOCK BOTTOM BOX

| MODEL   | 650     | 800     | 1100     |
|---------|---------|---------|----------|
| A(min)  | 160-650 | 160-800 | 160-1100 |
| B (min) | 90-900  | 90-900  | 90-900   |
| C (min) | 40      | 40      | 40       |
| D (min) | 35      | 35      | 35       |
| E(min)  | 20      | 20      | 20       |

### DOUBLE WALL BOX

| MODEL   | 650 | 800 | 1100 |  |
|---------|-----|-----|------|--|
| A(min)  | 500 | 800 | 1100 |  |
| B (min) | 100 | 150 | 250  |  |
| C (min) | 400 | 800 | 800  |  |
| D (min) | 60  | 60  | 60   |  |
| E(min)  | 150 | 150 | 150  |  |