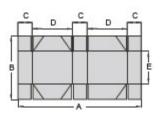

# SAMPLES

| 6 | COR | NERS | BOX |  |
|---|-----|------|-----|--|
|---|-----|------|-----|--|

| MODEL   | 650     | 800     | 1100     |
|---------|---------|---------|----------|
| A (min) | 250-650 | 250-800 | 250-1100 |
| B (min) | 120-800 | 120-800 | 120-800  |
| C (min) | 20-200  | 20-200  | 20-200   |
| D (min) | 90      | 90      | 90       |
| E (min) | 80      | 80      | 80       |

### 4 CORNERS BOX

| MODEL   | 650     | 800     | 1100     |
|---------|---------|---------|----------|
| A (min) | 160-500 | 160-800 | 160-1100 |
| B (min) | 120-800 | 120-800 | 120-800  |
| C (min) | 20-200  | 20-200  | 20-200   |
| D (min) | 90      | 90      | 90       |
| E (min) | 80      | 80      | 80       |